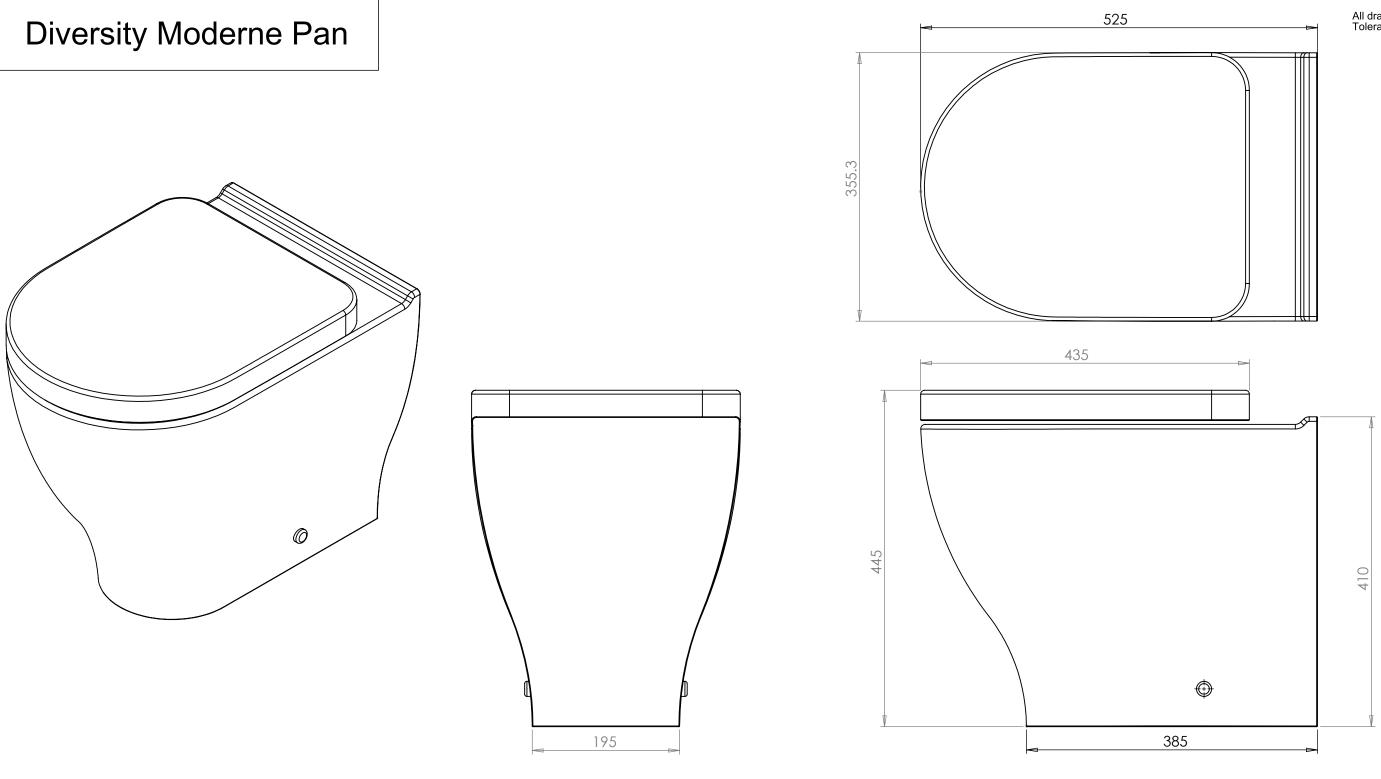

**Bathroom Perfection** 

## Please read instructions before starting

• Note: - Water feed and waste positions are for RECOMMENDATIONS only and will differ dependant on fittings used.

© Utopia Furniture Limited

No part of this publication may be reproduced or transmitted in any form or by any means electronic or mechanical, including photocopying, recordings or otherwise stored in any retrieval of any nature without written permission of the copyright owner.

## **Care & Maintenance**

- Ensure bathroom is well ventilated.
- Clean furniture with warm water or a PH neutral cleaner with a soft clean cloth.
- Do not use abrasive cloths.
- nail polish remover or similar products be used).

• Under no circumstances should solvent cleaning agents (such as nitro-based thinners, acetone,

A