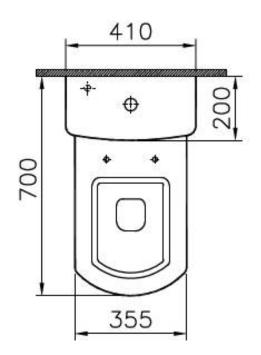

## Please read instructions before starting

• Note: - Water feed and waste positions are for RECOMMENDATIONS only and will differ dependant on fittings used.